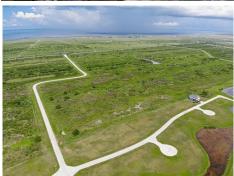

## 3830 Marble St Lot 74, Port Bolivar, TX 77650

MLS #: 36033716
Land | Lot: 9,579 ft<sup>2</sup>

» More Info: 3830MarbleStLot74.IsForSale.com

Signature Services Realty Group 1923 Highway 87 Crystal Beach, TX 77650

> 2002 Timberloch Place Suite 200

The Woodlands, TX 77380 (713) 252-9973

LOCATION! LOCATION! LOCATION! Beach View in the Prestigious Gated Community of The Biscayne on The Bolivar Peninsula. Tranquil, Private Wildlife Sanctuary Welcomes You To The Community! Build Your Dream Home or Vacation Get Away on this Lake Front, Ocean View Lot! Prime Location! Nestled Between the Beach and Wildlife Preserve with Beach and Community Lake View. A Short Walk or Golf Cart Ride to The Beach! The Biscayne is Minutes from Fine and Casual Dining, Shopping, Water Parks and More. Come Discover Beach Life of The Bolivar Peninsula. If you are Beach Combing, This Fabulous Lot is Located at Beach Marker 11.