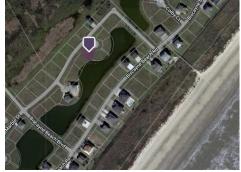

## 3830 Marble St Lot 74, Port Bolivar, TX 77650

MLS #: 36033716
Land | Lot: 9,579 ft<sup>2</sup>

» More Info: 3830MarbleStLot74.IsForSale.com

Signature Services Realty Group 1923 Highway 87 Crystal Beach, TX 77650

> 2002 Timberloch Place Suite 200

The Woodlands, TX 77380 (713) 252-9973

LOCATION! LOCATION! LOCATION! Beach View in the Prestigious Gated Community of The Biscayne on The Bolivar Peninsula. Tranquil, Private Wildlife Sanctuary Welcomes You To The Community! Build Your Dream Home or Vacation Get Away on this Lake Front, Ocean View Lot! Prime Location! Nestled Between the Beach and Wildlife Preserve with Beach and Community Lake View. A Short Walk or Golf Cart Ride to The Beach! The Biscayne is Minutes from Fine and Casual Dining, Shopping, Water Parks and More. Come Discover Beach Life of The Bolivar Peninsula. If you are Beach Combing, This Fabulous Lot is Located at Beach Marker 11.